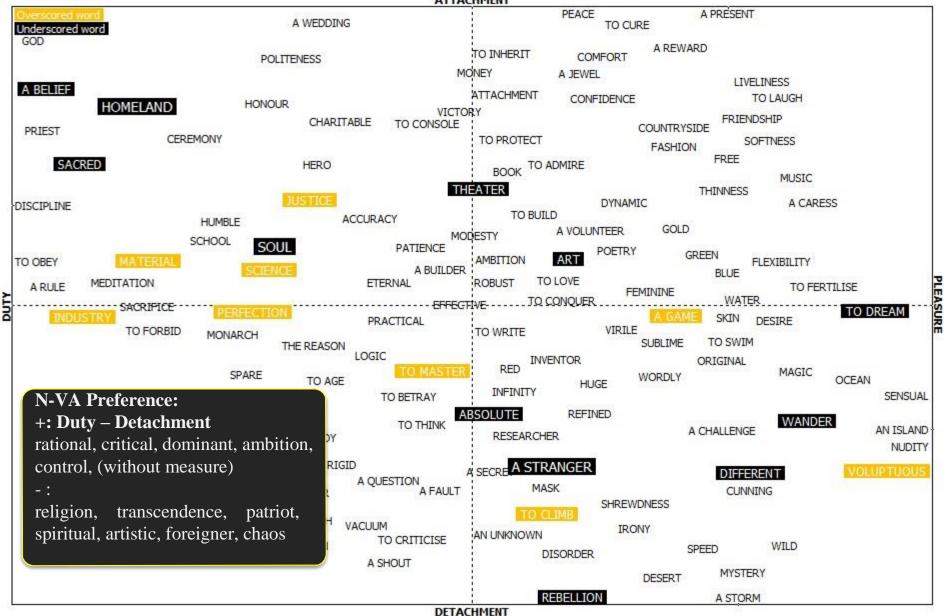

## Words, words, words...

| Very<br>unpleasant |    |    |   |    |    | Very<br>pleasant |
|--------------------|----|----|---|----|----|------------------|
| -3                 | -2 | -1 | 0 | +1 | +2 | +3               |

#### Semiometrics: A brief introduction

#### 210 words, 13 dimensions, 4 quadrants, 2 axes

© TNS May 2014

8