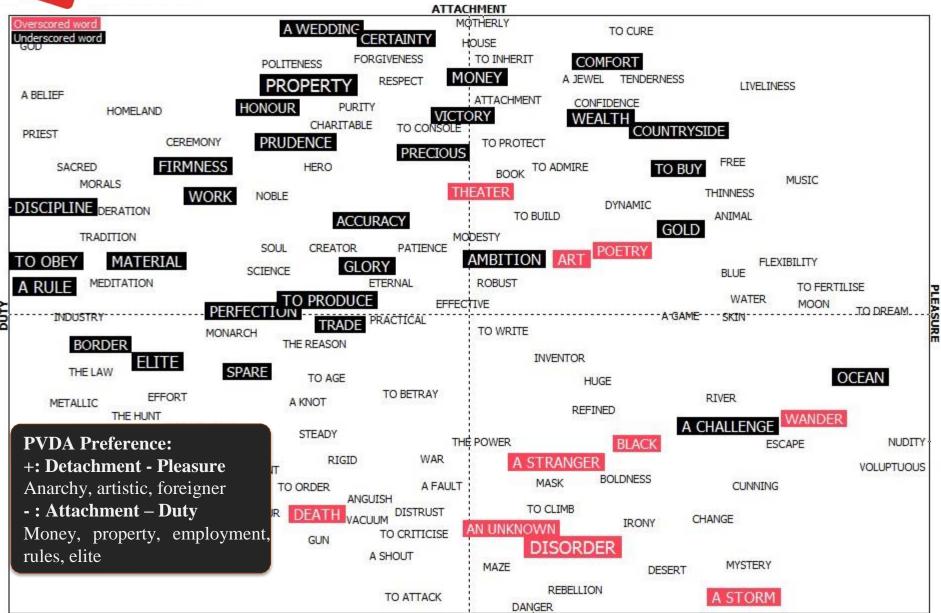

# Summarized: The semiometric footprint of the Flemish parties

20

### Summarised: The Flemish party voters in 3 words

# Summarized: The Flemish party voters in 3 words

Rifle

23

© TNS May 2014