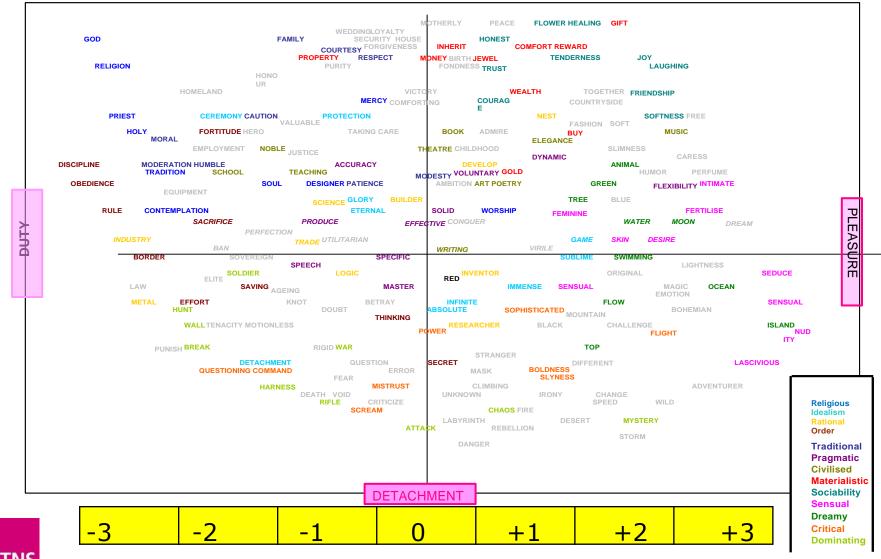

## Words, words, words...

| Very<br>unpleasant |    |    |   |    |    | Very<br>pleasant |
|--------------------|----|----|---|----|----|------------------|
| -3                 | -2 | -1 | 0 | +1 | +2 | +3               |

#### Semiometrics: A brief introduction

#### 210 words, 13 dimensions, 4 quadrants, 2 axes

© TNS May 2014

8