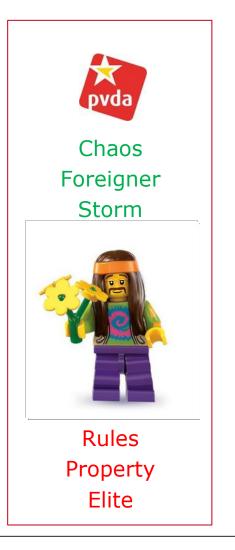

### Summarised: The Flemish party voters in 3 words

# Summarized: The Flemish party voters in 3 words

Rifle

23

© TNS May 2014