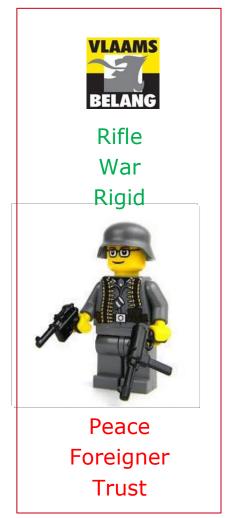

### Summarised: The Flemish party voters in 3 words

# Summarized: The Flemish party voters in 3 words

Rifle

23

© TNS May 2014