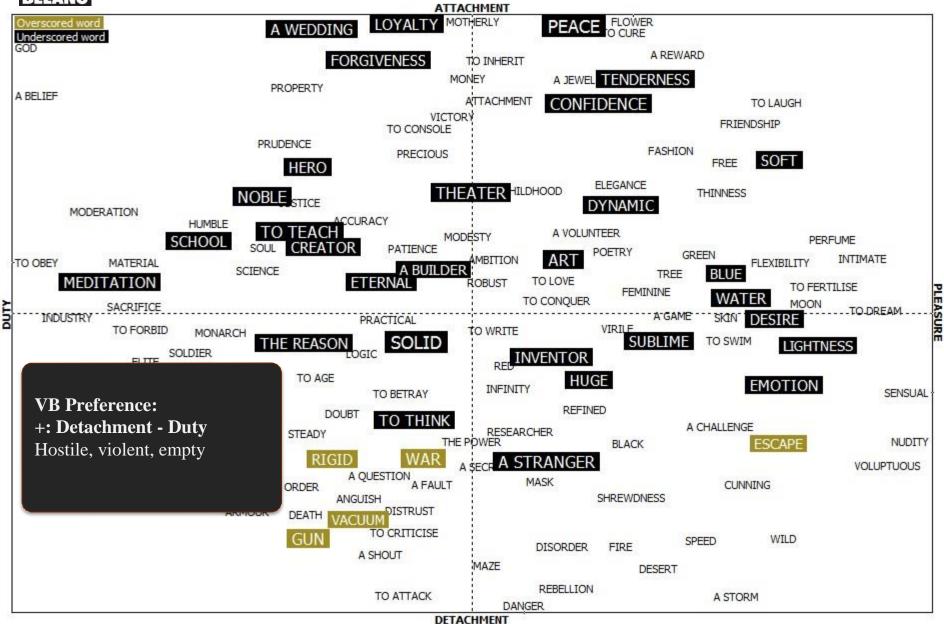

# Summarized: The semiometric footprint of the Flemish parties

20

### Summarised: The Flemish party voters in 3 words

# Summarized: The Flemish party voters in 3 words

Rifle

23

© TNS May 2014