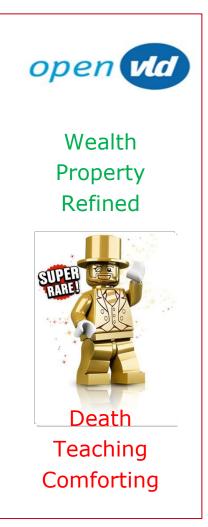

### Summarised: The Flemish party voters in 3 words

# Summarized: The Flemish party voters in 3 words

Rifle

23

© TNS May 2014