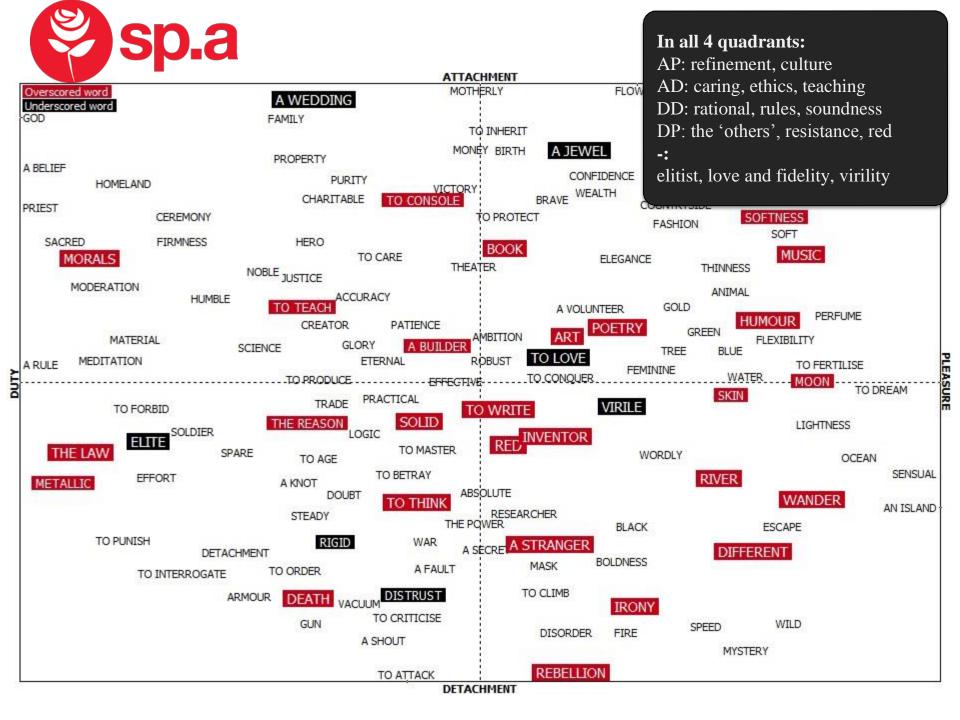

# In search of the soul of the Flemish voter

A semiometric approach



### Brands meet layers of different consumer needs





#### Different Dimensions of Emotion

Expressive Needs How does the brand make me look?



Gratification Needs
How does the brand
make me feel?









# Emotion is the jewel beneath the surface





# What feelings and emotions drive the voters of the Flemish parties?

A picture of the inside...





## Words, words, words...



| Very<br>unpleasant |    |    |   |    |    | Very<br>pleasant |
|--------------------|----|----|---|----|----|------------------|
| -3                 | -2 | -1 | 0 | +1 | +2 | +3               |

#### Semiometrics: A brief introduction

#### 210 words, 13 dimensions, 4 quadrants, 2 axes





© TNS May 2014

8











































# Summarized: The semiometric footprint of the Flemish parties





20

### Summarised: The Flemish party voters in 3 words









# Summarized: The Flemish party voters in 3 words



Rifle











23













© TNS May 2014

#### Coda ...



Your wants desires

Needs and wishes

will be duly noted

processed filed and catalogued,

labelled and encoded

turned into sitcom dialogue

and advertising slogans

We've got a box to put in your brain

Hard wired for downloading

All the secrets and the mysteries

You've been selfishly withholding...







# Like to know more?



#### **Jan Drijvers**

Jan.Drijvers@tnsglobal.com

TNS | François Riga Square 30, 1030 Brussels, Belgium | t +32 2 215 1930 | f +32 2 216 1396 | www.tnsglobal.com



© TNS May 2014 2