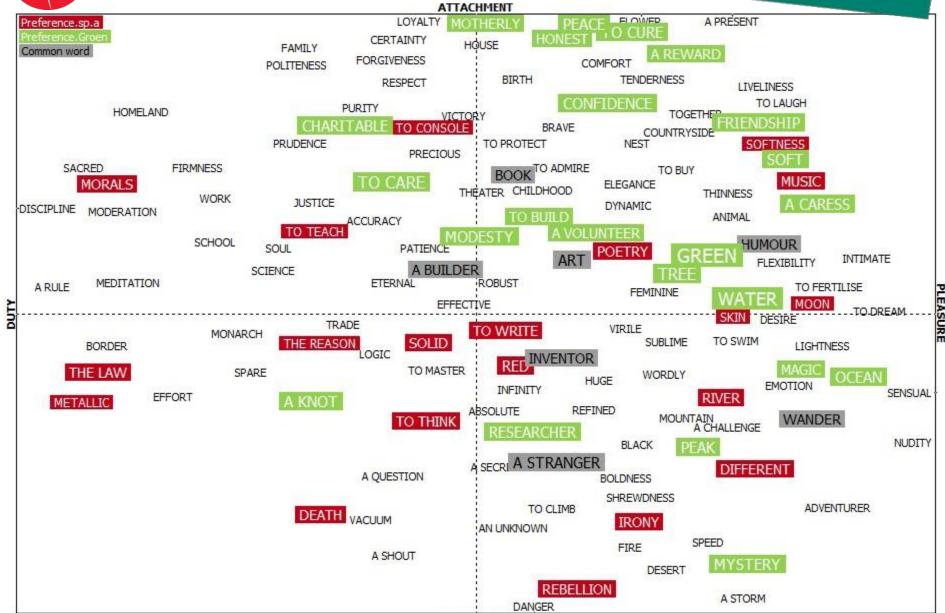

## Words, words, words...

| Very<br>unpleasant |    |    |   |    |    | Very<br>pleasant |
|--------------------|----|----|---|----|----|------------------|
| -3                 | -2 | -1 | 0 | +1 | +2 | +3               |

#### Semiometrics: A brief introduction

#### 210 words, 13 dimensions, 4 quadrants, 2 axes

© TNS May 2014

8