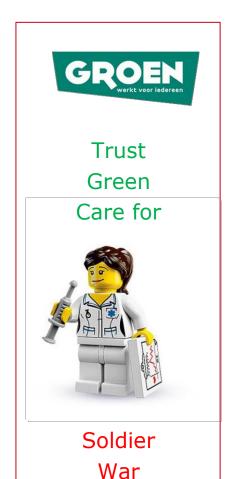

### Summarised: The Flemish party voters in 3 words

# Summarized: The Flemish party voters in 3 words

Rifle

23

© TNS May 2014