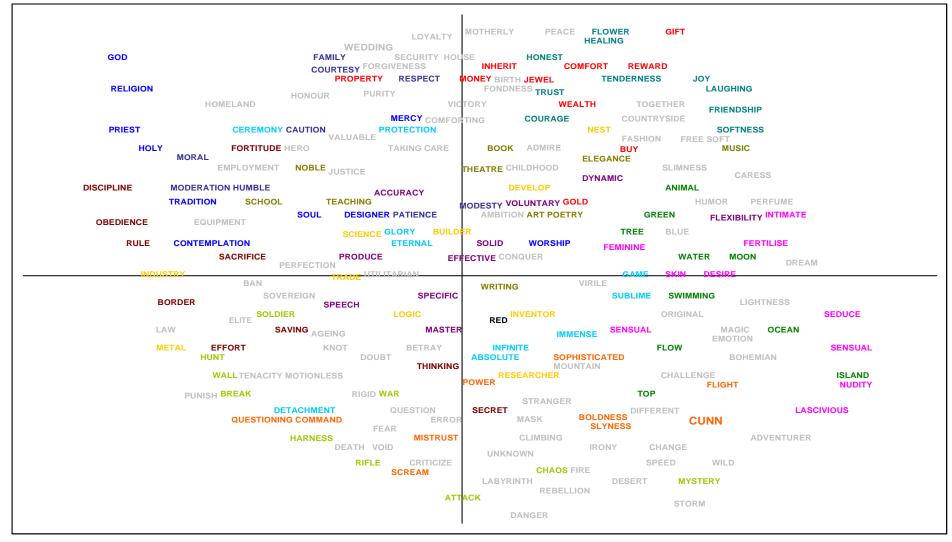

## Words, words, words...

| Very<br>unpleasant |    |    |   |    |    | Very<br>pleasant |
|--------------------|----|----|---|----|----|------------------|
| -3                 | -2 | -1 | 0 | +1 | +2 | +3               |

#### Semiometrics: A brief introduction

#### 210 words, 13 dimensions, 4 quadrants, 2 axes

© TNS May 2014

8