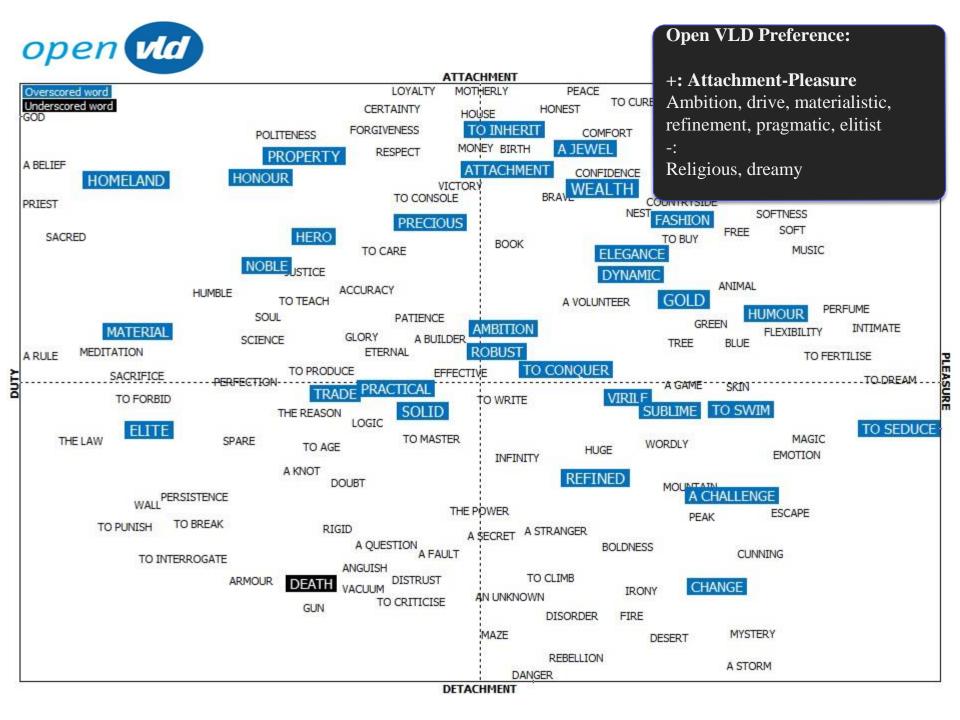

## Words, words, words...

| Very<br>unpleasant |    |    |   |    |    | Very<br>pleasant |
|--------------------|----|----|---|----|----|------------------|
| -3                 | -2 | -1 | 0 | +1 | +2 | +3               |

#### Semiometrics: A brief introduction

#### 210 words, 13 dimensions, 4 quadrants, 2 axes

© TNS May 2014

8