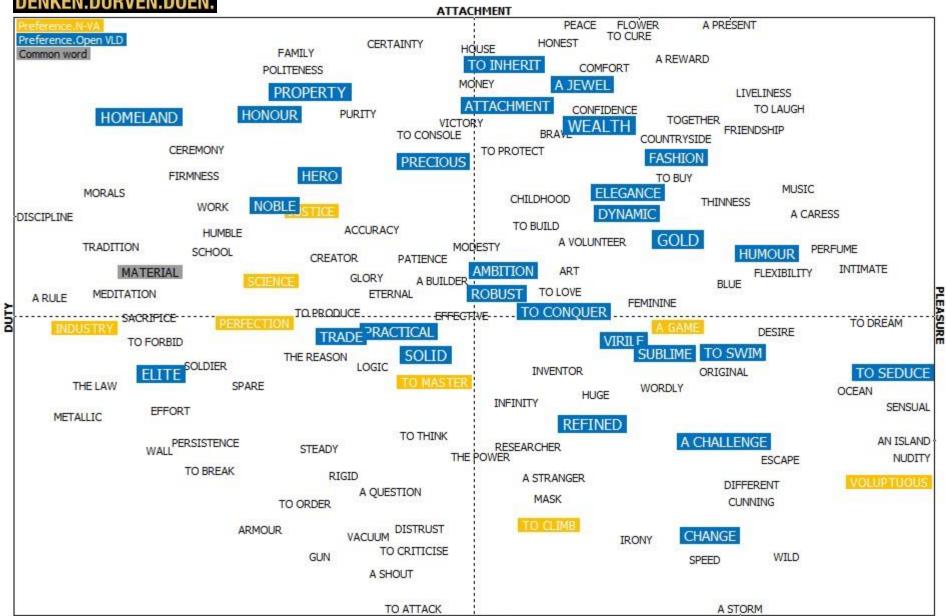

#### Semiometrics: A brief introduction

#### 210 words, 13 dimensions, 4 quadrants, 2 axes

© TNS May 2014

8