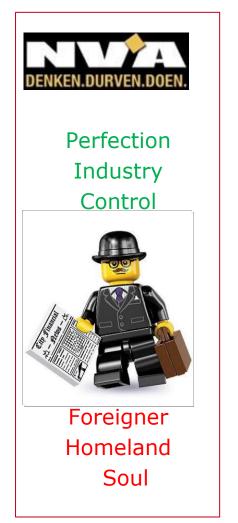

### Summarised: The Flemish party voters in 3 words

# Summarized: The Flemish party voters in 3 words

Rifle

23

© TNS May 2014