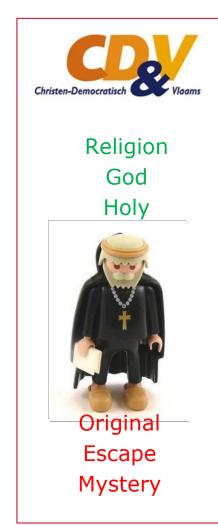

### Summarised: The Flemish party voters in 3 words

# Summarized: The Flemish party voters in 3 words

Rifle

23

© TNS May 2014