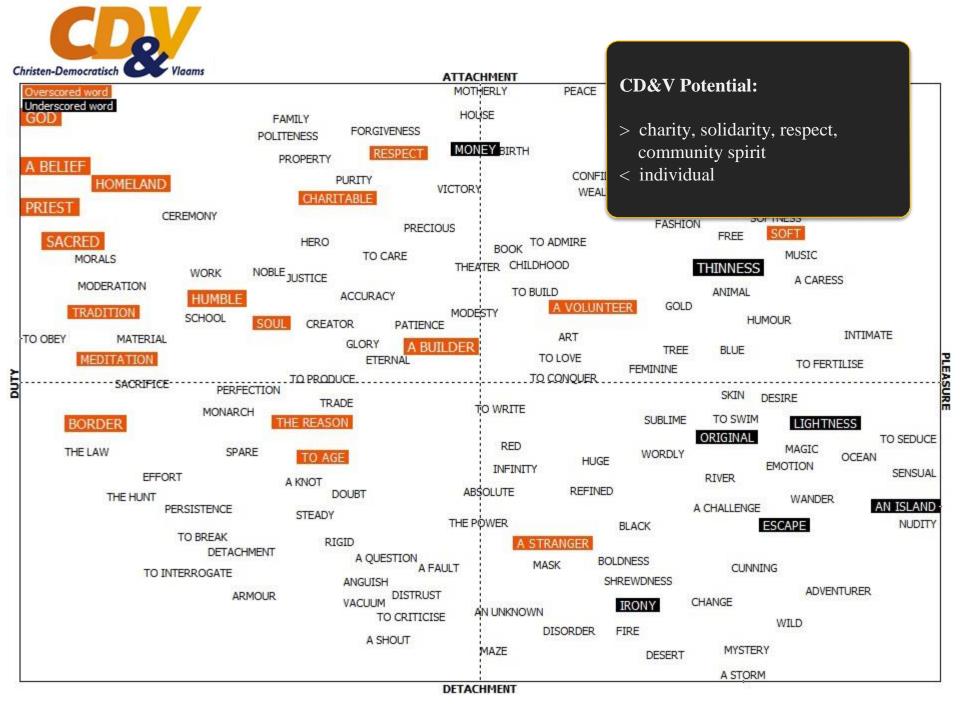

# In search of the soul of the Flemish voter

A semiometric approach



### Brands meet layers of different consumer needs





#### Different Dimensions of Emotion

Expressive Needs How does the brand make me look?



Gratification Needs
How does the brand
make me feel?









# Emotion is the jewel beneath the surface





# What feelings and emotions drive the voters of the Flemish parties?

A picture of the inside...





## Words, words, words...



| Very<br>unpleasant |    |    |   |    |    | Very<br>pleasant |
|--------------------|----|----|---|----|----|------------------|
| -3                 | -2 | -1 | 0 | +1 | +2 | +3               |

#### Semiometrics: A brief introduction

#### 210 words, 13 dimensions, 4 quadrants, 2 axes





© TNS May 2014

8











































# Summarized: The semiometric footprint of the Flemish parties





20

### Summarised: The Flemish party voters in 3 words









# Summarized: The Flemish party voters in 3 words



Rifle











23













© TNS May 2014

#### Coda ...



Your wants desires

Needs and wishes

will be duly noted

processed filed and catalogued,

labelled and encoded

turned into sitcom dialogue

and advertising slogans

We've got a box to put in your brain

Hard wired for downloading

All the secrets and the mysteries

You've been selfishly withholding...







# Like to know more?



#### **Jan Drijvers**

Jan.Drijvers@tnsglobal.com

TNS | François Riga Square 30, 1030 Brussels, Belgium | t +32 2 215 1930 | f +32 2 216 1396 | www.tnsglobal.com



© TNS May